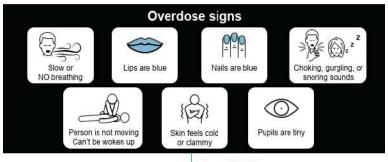

| (Contact Lynette Murphy 250-788-7375                                                                                                                                                                                                                                            |                                                    | Baby,Flu,Pneumonia, Shingles                                                                                                | 6                                          |                         |





### TOXIC DRUG ALERT





#### for Fort St. John, BC



Alert expires: October 19, 2023

#### Drug's characteristics

#### SUBSTANCE(S):

Reddish-brown substance packaged in blue pill cases, sold as "down".

#### RESPONSES: all D

Heavy, prolonged sedation





#### Naloxone Resources Available Here:

Fort St. John Specialized Services: 250-263-6083

To find a harm reduction site, visit:

#### Have a Safety Plan

- Don't use alone
- If alone, use the Lifeguard or BeSafe app
- When possible avoid mixing drugs or mixing drugs
- Carry and know how to use naloxone
- Test a small amount and go slow
- Call 9-1-1 or your local emergency number right away if someone overdoses







Band Van
Available
Monday to Thursday
8:30am-4:00pm

Need a Ride?

Have an Appointment?
Need to get to an event?
Call Karen @
250-401-1713
To Book your time.



#### Cree-ative Wonder's Land Based Learning Program

#### **Community Involvement Opportunities**

If you are interested in helping with any of the following, please contact Henriette Landry our

Cultural/Land Base