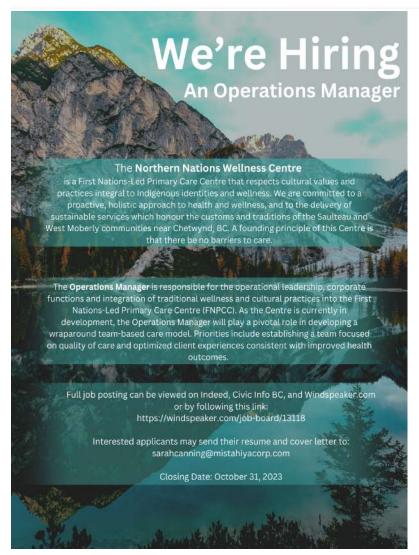

| (Contact Lynette Murphy 250-788-7375                                                                                                                                                                                                                                            |                                                    | Baby,Flu,Pneumonia, Shingles                                                                                                | 6                                          |                         |





### TOXIC DRUG ALERT





#### for Fort St. John, BC



Alert expires: October 19, 2023

#### Drug's characteristics

#### SUBSTANCE(S):

Reddish-brown substance packaged in blue pill cases, sold as "down".

#### RESPONSES: all D

Heavy, prolonged sedation





#### Naloxone Resources Available Here:

Fort St. John Specialized Services: 250-263-6083

To find a harm reduction site, visit:

#### Have a Safety Plan

- Don't use alone
- If alone, use the Lifeguard or BeSafe app
- When possible avoid mixing drugs or mixing drugs
- Carry and know how to use naloxone
- Test a small amount and go slow
- Call 9-1-1 or your local emergency number right away if someone overdoses







Band Van
Available
Monday to Thursday
8:30am-4:00pm

Need a Ride?

Have an Appointment?
Need to get to an event?