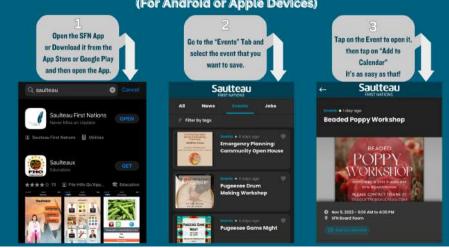

## SFN HAS AN APP!

Never miss another event! Download the App from the App Store or Google Play Store on your Smart Phone. The App is compatible with Android and Apple devices.

Once you have the SFN App, make sure you check out the "Events" Tab. Here you'll find all of the upcoming SFN and community events. See the graphic here to learn how to never miss another SFN Event!