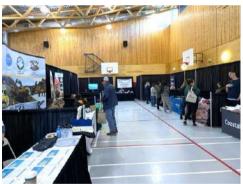

#### THE 3RD ANNUAL SFN JOB FAIR!

On October 12th SFN Member Services hosted the 3rd Annual SFN Job Fair, showcasing all of the regional career opportunities available to members and non-members alike. SFN Department representatives were on hand to promote openings within the Nation and recruit members for the many positions that have been created as the Nation's Department branches grow. Thank you to all of the staff who worked hard to put on this event, and to Jamie Kristoffy for organizing it!