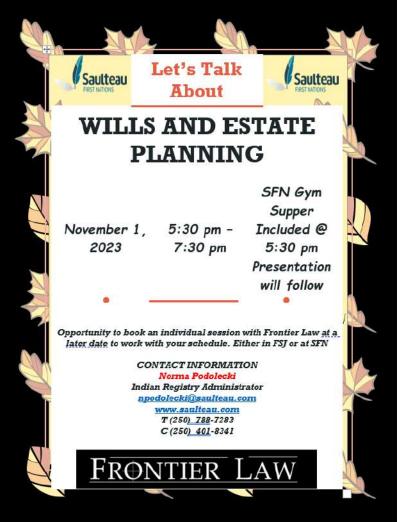

| 6                                          |                         |





### TOXIC DRUG ALERT





#### for Fort St. John, BC



Alert expires: October 19, 2023

#### Drug's characteristics

#### SUBSTANCE(S):

Reddish-brown substance packaged in blue pill cases, sold as "down".

#### RESPONSES: all D

Heavy, prolonged sedation





#### Naloxone Resources Available Here:

Fort St. John Specialized Services: 250-263-6083

To find a harm reduction site, visit:

#### Have a Safety Plan

- Don't use alone
- If alone, use the Lifeguard or BeSafe app
- When possible avoid mixing drugs or mixing drugs
- Carry and know how to use naloxone
- Test a small amount and go slow
- Call 9-1-1 or your local emergency number right away if someone overdoses







Band Van
Available
Monday to Thursday
8:30am-4:00pm

Need a Ride?

Have an Appointment?
Need to get to an event?
Call Karen @
250-401-1713
To Book your time.



#### Cree-ative Wonder's Land Based Learning Program

#### **Community Involvement Opportunities**

If you are interested in helping with any of the following, please contact Henriette Landry our

Cultural/Land Based Program Mentor

An honorarium will be provided.

Please help us to provide the littles with the knowledge and opportunities so they can keep the Culture and Language going forward into the future generations. Mussi

We provide or get or have the materials and supplies needed.

(you can leave your name and number for Henriette to contact you back at the center 250-788-3911 or just speak to Henriette)

- Rabbits we n